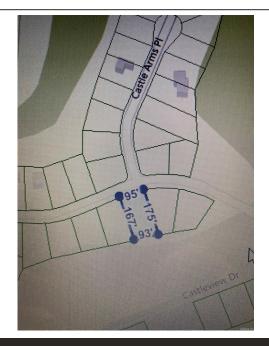

## Block 1 Lot 114, Castle Ridge Heights Fairfield Bay, AR 72088

MLS #: 25020559
Land | Lot: 16,117 ft<sup>2</sup>

» More Info: Block1Lot114CastleRidgeHeightsFairfieldBay.IsForSale.com

Landry Greers Ferry Lake Realty LLC. 112 Dave Creek Parkway Fairfield Bay, AR 72088 (501) 884-4663

Tammy Landry (501) 412-0182 (Mobile) (501) 884-4663 (Office) tammy@landrylakerealty.com www.landrylakerealty.com

Welcome to your own slice of paradise in beautiful Fairfield Bay, Arkansas! This spacious GOLF COURSE lot offers the perfect opportunity to build your dream home in one of the most desirable locations in the state, with access to a wealth of amenities. Just minutes away from stunning Greers Ferry Lake. Whether you're an avid fisherman, boater, or simply enjoy relaxing by the water, this location has something for everyone. But that's not all Fairfield Bay also offers a wide range of amenities to its residents, including 3 swimming pools, 2 18-hole golf courses, hiking and biking trails, ATV/UTV trails, pickleball and tennis courts, and a full-service marina. Whether you're looking for outdoor adventure, a friendly game of tennis, or a relaxing day by the pool, Fairfield Bay has you covered. The lot itself is generously sized and offers plenty of room for your custom-built home, as well as any additional amenities you desire. With easy access to utilities and services, including water, sewer, and electricity, you'll have everything you need to make your dream a reality. Buyer to pay all closing costs and title insurance.